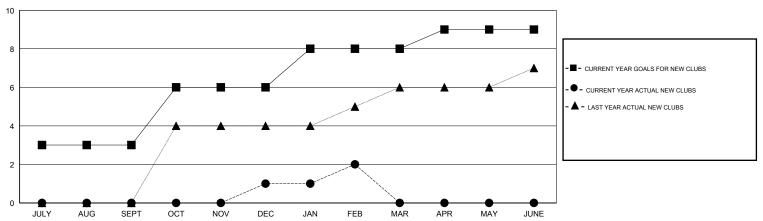

## GOALS AND ACTUAL NEW CLUBS CUMULATIVE

| DROPPED CLUBS: 2  |     | 80 CLUBS OF 91 ADDED 1 OR MORE<br>NEW MEMBERS | GENDER DISTRIBUTION  MALE 2,975 (91.15%) |             |     |
|-------------------|-----|-----------------------------------------------|------------------------------------------|-------------|-----|
| DROPPED MEMBERS   |     |                                               | FEMALE                                   | 289 (8.85%) |     |
| DECEASED          | 4   | CLICK HERE FOR HEALTH                         |                                          |             |     |
| CLUB CANCELLED 44 |     | ASSESSMENT DATA                               | FAMILY UNIT MEMBERS                      | 627         |     |
| OTHER             | 171 |                                               | HEAD OF HOUSEHOLD                        |             | 254 |
| TOTAL             | 219 |                                               | NON-HEAD OF HOUSEHOLD                    |             |     |