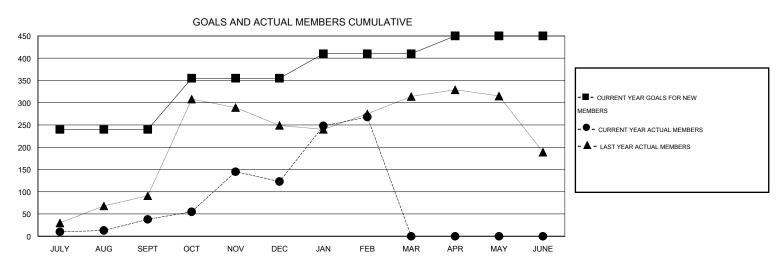

## GOALS AND ACTUAL NEW CLUBS CUMULATIVE

| DROPPED CLUBS: 2  |     | 80 CLUBS OF 91 ADDED 1 OR MORE<br>NEW MEMBERS | GENDER DISTRIBUTION  MALE 2,975 (91.15%) |             |     |
|-------------------|-----|-----------------------------------------------|------------------------------------------|-------------|-----|
| DROPPED MEMBERS   |     |                                               | FEMALE                                   | 289 (8.85%) |     |
| DECEASED          | 4   | CLICK HERE FOR HEALTH                         |                                          |             |     |
| CLUB CANCELLED 44 |     | ASSESSMENT DATA                               | FAMILY UNIT MEMBERS                      | 627         |     |
| OTHER             | 171 |                                               | HEAD OF HOUSEHOLD                        |             | 254 |
| TOTAL             | 219 |                                               | NON-HEAD OF HOUSEHOLD                    |             |     |